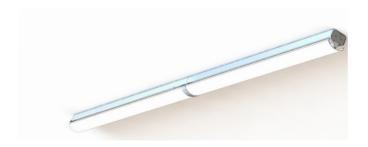

## **HSL - FSS Series**

### Flexible and Sleek 3" Contemporary Strip

This contemporary designed sleek 3" linear fixture allows for flexible mounting options. From One individual section to a continuous run of up to Four Fixtures using just one ballast. This fixture is available in 4 ft and 8 ft lengths, and comes pre-wired per your ordering specification. We can build in: 4', 8', 12' or 16' lengths. This fixture was designed around a T8 lamp solution or TLED, but can easily be converted for LED boards and drivers. The Lens and lens mounting design allows for a small amount of uplight. This lens is a high transmission lens designed specifically for superior LED performance/operation. The FSS Fixture along with hardware, has numerous mounting options.



### **Ordering Information**

#### Example: HSL-FSS FR 132 ZHMV 1LC

| Series                       | Lens Material   | Lamp Count | Lamp Type | Ler            | ngth           |                         | Ballast                                             |            | Lens Coupler                     | Opt    | tions                   |
|------------------------------|-----------------|------------|-----------|----------------|----------------|-------------------------|-----------------------------------------------------|------------|----------------------------------|--------|-------------------------|
| <b>HSL FSS</b><br>Flexible & |                 | 1          | 32        | 4<br>8         | 4ft.<br>8ft.   | MV                      | Electronic, Multivolt<br>(120-277)