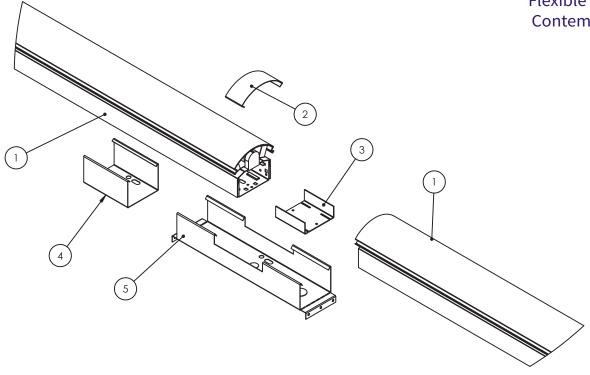

### Flexible and Sleek 3" Contemporary Strip

This contemporary designed sleek 3" linear fixture allows for flexible mounting options. From One individual section to a continuous run of up to Four Fixtures using just one ballast. This fixture is available in 4 ft and 8 ft lengths, and comes pre-wired per your ordering specification. We can build in: 4', 8', 12' or 16' lengths. This fixture was designed around a T8 lamp solution or TLED, but can easily be converted for LED boards and drivers. The Lens and lens mounting design allows for a small amount of uplight. This lens is a high transmission lens designed specifically for superior LED performance/operation. The FSS Fixture along with hardware, has numerous mounting options.

#### **TYPICAL OPTIONS & ACESSESORIES**

• Whips, wire harnesses, and cord sets.