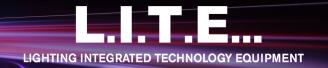

### Flexible and Sleek 3" Contemporary Strip

This contemporary designed sleek 3" linear fixture allows for flexible mounting options. From One individual section to a continuous run of up to Four Fixtures using just one ballast. This fixture is available in 4 ft and 8 ft lengths, and comes pre-wired per your ordering specification. We can build in: 4', 8', 12' or 16' lengths. This fixture was designed around a T8 lamp solution or TLED, but can easily be converted for LED boards and drivers. The Lens and lens mounting design allows for a small amount of uplight. This lens is a high transmission lens designed specifically for superior LED performance/operation. The FSS Fixture along with hardware, has numerous mounting options.