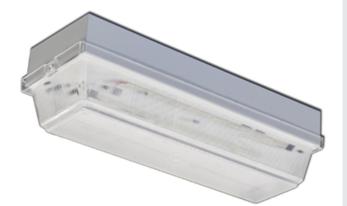

## LWP Series Wall Pack

#### **INTENDED USE**

Energy smart LED fixtures for wall mount are ideal for circulation spaces in commercial or multi-family applications. This compact fixture is great for canopy or car port lighting. Clean and sleek look is great what space is tight and you are looking for a fixture with a punch. Consult factory for tamper proof options and other lens options.

#### **SPECIFICATIONS**

Size: 13.0"L x 4.0"W x 5.0"H Voltage: 120V/277V Input Wattage: 15W LED: CRI 80, 50000 hours rating System Lumen: 1500 lm Warranty: 5 years

#### FEATURES

- Powder coated fitter
- Clear acrylic or white acrylic lens
- Suitable for Wet Location
- Mounting hardwar