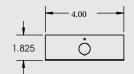

#### **SPECIFICATIONS**

Size: 13.0"L x 4.0"W x 5.0"H Voltage: 120V/277V Input Wattage: 15W LED: CRI 80, 50000 hours rating System Lumen: 1500 lm Warranty: 5 years