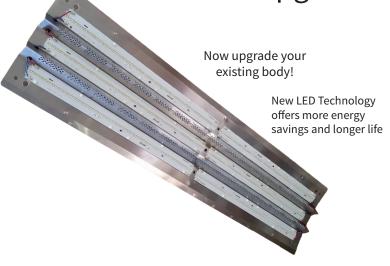

# **HSL - HBC Retrofit (RK) LED Series**

**Upgrades Made Easy!** 

Engineered for premium performance using the highest design process for balanced performance from LED Boards and Drivers. Applications are perfect for: Warehouses, Manufacturing plants, Sports facilities and Retail spaces. Interior Materials/Reflector Mounting Plate are design bent to suit fixture body allowing for maximum light output. Custom Reflector Material, Matt Finish cuts glare and .040 thick Aluminum provides for heat sink. Additional materials are fully perforated to create air flow and assist keeping components cool during operation.