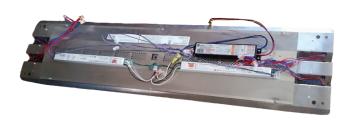

#### **MOUNTING**

- Designed for easy installation. Tethering will allow for one person to attach kit and make all electrical connections
- See Installation drawings.

### **DESIGN SPECIFICATIONS**

- 2 OSRAM OTi85 Driver \* see cut sheet included\*
- 6 Osram Preva LED Modules \* see cut sheet included\*