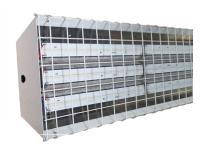

# **HSL - HBC Retrofit (RK) LED Series**

**Upgrades Made Easy!** 

Engineered for premium performance using the highest design process for balanced performance from LED Boards and Drivers. Applications are perfect for: Warehouses, Manufacturing plants, Sports facilities and Retail spaces. Interior Materials/Reflector Mounting Plate are design bent to suit fixture body allowing for maximum light output. Custom Reflector Material, Matt Finish cuts glare and .040 thick Aluminum provides for heat sink. Additional materials are fully perforated to create air flow and assist keeping components cool during operation.