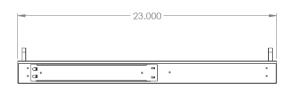

**Ordering Information - Preliminary Data** 

Example: HSL SMP FL 114 MV 841 (46687)

| Series       | Lamp Count | Size | Lamp Type              |    | Reflector [2]     |            | allast & Voltage [1] | Lamp Color        | Options |
|--------------|------------|------|------------------------|----|-------------------|------------|----------------------|-------------------|---------|
| HSL - SMP FL | 1          | 14   | F14T5/841<br>GE# 46673 | E  | Enhanced Aluminum | MV         |                      | 830               |         |
| Flatware     | 1          | 21   | F21T5/841              | w  | White             | VOIT , 120 | volt, 120V-277V      | 835<br>841<br>850 |         |
|              | 1          | 54   | GE# 46687<br>F54T5/841 | AS | Asymetrical       |            |                      |                   |         |
|              |            |      |                        |    |                   |            |                      |                   |         |
|              |            |      |                        |    |                   |            |                      |                   |         |
|              |            |      |                        |    |                   |            |                      |                   |         |
|              |            |      |                        |    |                   |            |                      |                   |         |