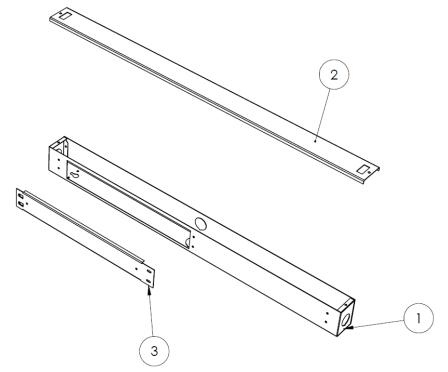

## Flatware Fixture

Slim body strip fixture with easy access ballast compartment. Can be mounted in remote areas or places with low profile clearance. Available in different size lengths for different applications. Ecomonical solution for tight spaces. Great for Valances or under shelves.