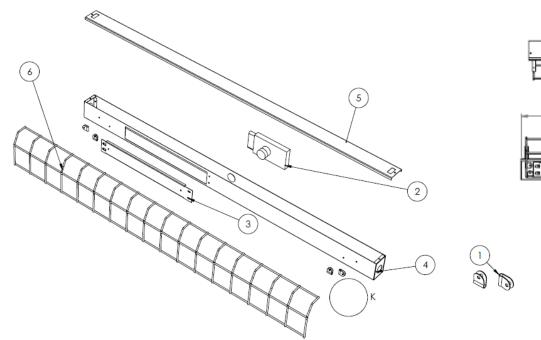

## Stroller Fixture

Slim body strip fixture with easy access ballast compartment. Can be mounted in remote areas or places with low profile clearance. Available in different size lengths for different applications. Ecomonical solution for tight spaces. Great for Valances or under shelves. This fixture was designed for easy installation using wire harnesses or Reloc. For Safty, we have added a WG Option.

## **Ordering Information - Preliminary Data**

Example: HSL SMP ST 114 MV WG CSU120 841

| Series      | Lamp Count | Size | Lamp Type |   | Reflector [2]     | Ва | llast & Voltage [1] | Lamp Color | Options             |
|-------------|------------|------|-----------|---|-------------------|----|---------------------|------------|---------------------|
|             |            |      |           |   |                   |    |                     |            |                     |
| HSL - SMP S | T 1        | 14   | F14T5/841 | Е | Enhanced Aluminum | MV | Electronic, Multi   | 830        | <b>WG</b> Wireguard |
| Stroller    |            |      | GE# 46673 |   |                   |    | volt , 120V -277V   | 835        | CSU120 Reloc        |
|             | 1          | 21   | F21T5/841 |   | White             |    |                     | 841        | SSSIIS Reloc        |
|             |            |      | GE# 46687 |   | Asymetrical       |    |                     | 850        |                     |
|             | 1          | 54   | F54T5/841 |   |                   |    |                     |            |                     |
|             |            |      |           |   |                   |    |                     |            |                     |
|             |            |      |           |   |                   |    |                     |            |                     |
|             |            |      |           |   |                   |    |                     |            |                     |
|             |            |      |           |   |                   |    |                     |            |                     |
|             |            |      |           |   |                   |    |                     |            |                     |
|             |            |      |           |   |                   |    |                     |            |                     |
|             |            |      |           |   |                   |    |                     |            |                     |
|             |            |      |           |   |                   |    |                     |            |                     |