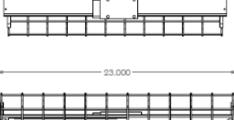

## **Ordering Information - Preliminary Data**

Example: HSL SMP ST 114 MV WG CSU120 841

| Series      | Lamp Count | Size | Lamp Type |   | Reflector [2]     | Ва | llast & Voltage [1] | Lamp Color | Options             |
|-------------|------------|------|-----------|---|-------------------|----|---------------------|------------|---------------------|
|             |            |      |           |   |                   |    |                     |            |                     |
| HSL - SMP S | T 1        | 14   | F14T5/841 | Е | Enhanced Aluminum | MV | Electronic, Multi   | 830        | <b>WG</b> Wireguard |
| Stroller    |            |      | GE# 46673 |   |                   |    | volt , 120V -277V   | 835        | CSU120 Reloc        |
|             | 1          | 21   | F21T5/841 |   | White             |    |                     | 841        | SSSIIS Reloc        |
|             |            |      | GE# 46687 |   | Asymetrical       |    |                     | 850        |                     |
|             | 1          | 54   | F54T5/841 |   |                   |    |                     |            |                     |
|             |            |      |           |   |                   |    |                     |            |                     |
|             |            |      |           |   |                   |    |                     |            |                     |
|             |            |      |           |   |                   |    |                     |            |                     |
|             |            |      |           |   |                   |    |                     |            |                     |
|             |            |      |           |   |                   |    |                     |            |                     |
|             |            |      |           |   |                   |    |                     |            |                     |
|             |            |      |           |   |                   |    |                     |            |                     |
|             |            |      |           |   |                   |    |                     |            |                     |