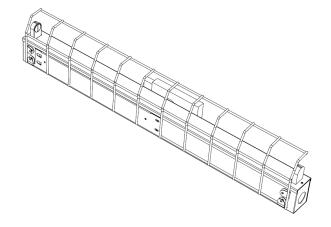

## **HSL-SMP SERIES**

## Stroller Fixture

Slim body strip fixture with easy access ballast compartment. Can be mounted in remote areas or places with low profile clearance. Available in different size lengths for different applications. Ecomonical solution for tight spaces. Great for Valances or under shelves. This fixture was designed for easy installation using wire harnesses or Reloc. For Safty, we have added a WG Option.