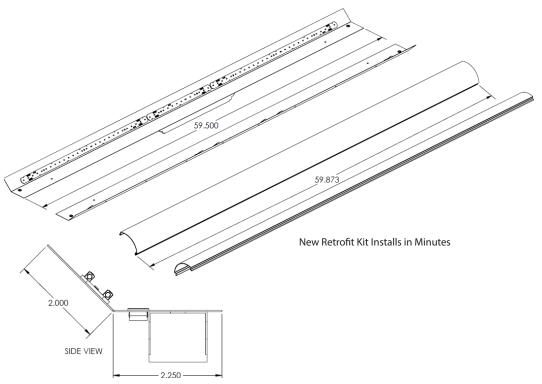

## Mirror Series Retrofit Kit

Custom designed retrofit kit for easy installation in existing fluorescent mirror fixtures. Engineered, fabricated and tested models for proper light distribution and extreme efficiency. Both fixture side housings light evenly with clarity and color brilliance only achievable in LED. New high transmission custom lenses provide for the same smooth clean aesthetics as existing.